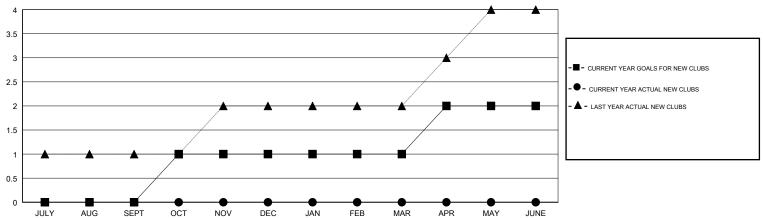

## GOALS AND ACTUAL NEW CLUBS CUMULATIVE

MEMBERSHIP DATA

| -■- MEMBER GROWTH NET GOAL        |  |
|-----------------------------------|--|
| - ● - MEMBER GROWTH ACTUAL        |  |
| - ▲ - LAST YEAR MEMBERSHIP ACTUAL |  |
|                                   |  |
|                                   |  |