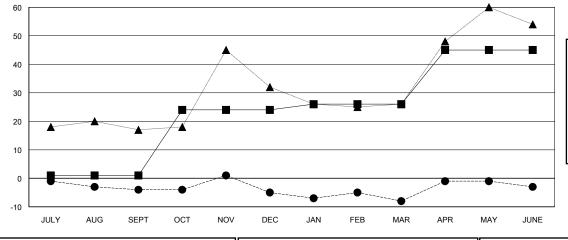

## GOALS AND ACTUAL NEW CLUBS CUMULATIVE

MEMBERSHIP DATA

| -■- MEMBER GROWTH NET GOAL        |  |
|-----------------------------------|--|
| - ● - MEMBER GROWTH ACTUAL        |  |
| - ▲ - LAST YEAR MEMBERSHIP ACTUAL |  |
|                                   |  |
|                                   |  |